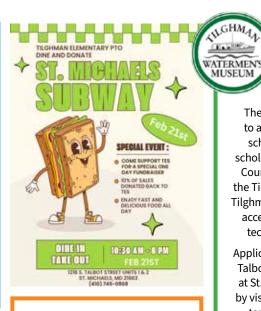

Drop off donations at Tilghman Methodist Church MONDAY, WEDNESDAY, FRIDAY 9-10:00 AM OR BY

TILGHMAN ELEMENTARY PTO DINE AND DONATE

# ST. MOMELS SUBMINISTERS

# SPECIAL EVENT:

- COME SUPPORT TES FOR A SPECIAL ONE DAY FUNDRAISER
- 10% OF SALES DONATED BACK TO TES
- ENJOY FAST AND DELICIOUS FOOD ALL DAY

DINE IN TAKE OUT

10:30 AM - 8 PM FEB 21ST

1216 S. TALBOT STREET UNITS 1 & 2 ST. MICHAELS, MD 21663 (410) 745-0868