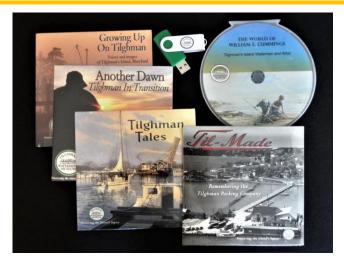

No DVD Player? All 5 movies produced by TWM are now on a flash drive! Yours for only \$20.00. The museum also has a new TWM mug and great gifts items: hats, shirts, cards, calendars and more.

Please join us on October 31st for the last 2021 Market!