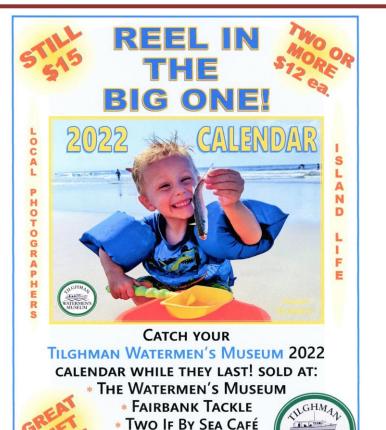

## Tuesday, October 5

at noon 5731 Tilghman Island Road Tilghman, MD 21671

\* TILGHMANMUSEUM.ORG
The Tilghman Watermen's Museum 2022 calendar is now available. Beautiful photos taken by local photographers.
\$15 for one, \$12 for two or more. Great gift. Pair it with the 2021 ornament featuring St. John's Chapel.