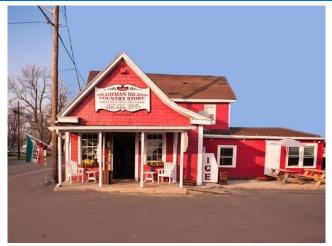

The 12 Wines of Christmas are ready for pickup!

Also, congratulations to The Country Store on receiving a great review in Maryland November 16, 2019 by Jamie Alvarenga "Some Of The Best Carryout In Maryland Can Be Found At Tilghman Island Country Store. This unassuming spot is loved by locals for their carryout options, including perfectly made sandwiches, crab cakes, and more. Hungry for some of the best carryout in Maryland? Then head to Tilghman Island."